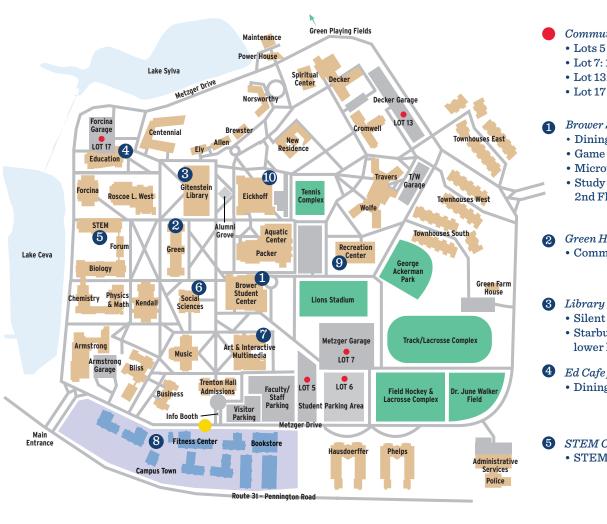

## COMMUTER MAP

- Commuter Parking
  - · Lots 5 and 6
  - · Lot 7: 1st and 2nd level
  - Lot 13: upper levels

Brower Student Center

• Lot 17

• Dining (1)

 Game Room • Microwave

• Study Space:

2nd Floor